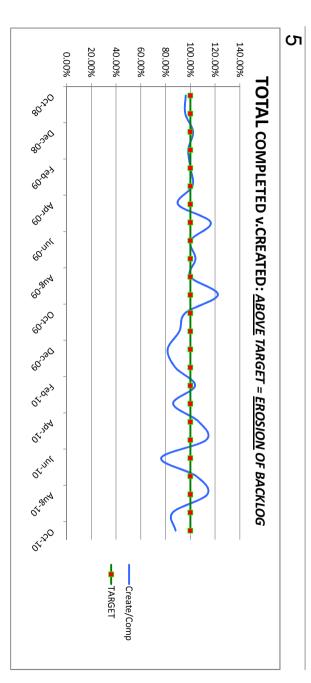

## **People Perspective**

| People Perspective                                                                            |                                             |  |   |            |                    |                  |                     |                                                                                                                                                                                                                                                                                                                                                          |                    |
|-----------------------------------------------------------------------------------------------|---------------------------------------------|--|---|------------|--------------------|------------------|---------------------|----------------------------------------------------------------------------------------------------------------------------------------------------------------------------------------------------------------------------------------------------------------------------------------------------------------------------------------------------------|--------------------|
| Health & Safety Compliance                                                                    |                                             |  | G | All        | 100%               | 100%             | 100%                | Should always be 100%                                                                                                                                                                                                                                                                                                                                    |                    |
| % of staff with Investor in People Award (IIP)                                                |                                             |  | G | All        | 0%                 | 100%             | 100%                | n/a - reassessment due in November 2010                                                                                                                                                                                                                                                                                                                  |                    |
| % of new staff leaving within 3 months of joining                                             |                                             |  | G | All        | 0%                 | 4%               | 0%                  | No leavers in this period                                                                                                                                                                                                                                                                                                                                |                    |
| % of staff with up to date Performance Reviews                                                |                                             |  | G | All        | 97%                | 100%             | n/a                 | None due in this period                                                                                                                                                                                                                                                                                                                                  |                    |
| % Sickness Absence a)                                                                         | Sickness Absence a) Short Term b) Long Term |  | G | All        | 2.50%              | a) 3%<br>b) 3%   | a) 1.28%<br>b) 0%   | Ahead of APF target and well ahead of corporate target of 5%                                                                                                                                                                                                                                                                                             | Chart 3            |
| % of staff with an up to date training plan                                                   |                                             |  | G | All        | 100%               | 100%             | 100%                | Each person has a Personal Development Plan Folder. Program of courses (internal & external) in place for 2009/10. Training needs identified at performance reviews.                                                                                                                                                                                     |                    |
| Process Perspective                                                                           |                                             |  |   |            |                    |                  |                     |                                                                                                                                                                                                                                                                                                                                                          |                    |
| a) 5 Services actually delivered & b) electronically & services capa of delivery to members   |                                             |  | Α | Admin      | a) 0.3%<br>b) 100% | a) 4%<br>b) 100% | a) 0.3%<br>b) 100%  | a)0.03% represents the members who agreed receive the Newsletter electronically. Former Gandlake initiative (now Heywood) means that over 1500 members are happy to receive info electronically b) Section able to deliver all targeted services electronically                                                                                          |                    |
| % Telephone answered within 20 seconds                                                        |                                             |  | G | Admin      | 99%                | 98%              | 99.18%              | 7774 calls, 7711 answered within 20 seconds                                                                                                                                                                                                                                                                                                              | Graph 4            |
| % Complaints dealt with within Corporate Standards                                            |                                             |  | G | Admin      | 100%               | 100%             | 100%                | Should never be less than 100%                                                                                                                                                                                                                                                                                                                           |                    |
| Letters answered within corporate standard                                                    |                                             |  | G | Admin      | 95%                | 95%              | 100%                | Ahead of target                                                                                                                                                                                                                                                                                                                                          |                    |
| Maintain work in progress/outstanding at below 10%                                            |                                             |  | G | Admin      | 10.59%             | 10%              | 4.72%               | 3864 Created, 3678 cleared ( 95.18.% leaving 4.72% of workload outstanding). Ahead of target.                                                                                                                                                                                                                                                            | Graphs 5<br>6 & 7) |
| Collection of Pension Contributions:- a) % Received late b) Total Value of late contributions |                                             |  | G | Accounts   | a) 6% b) 0.05%     | a) 0% b) 0%      | a) 2.5%<br>b) 0.05% | Av of less than 3 out of 108 employers sent their contributions in late. No persistent late-payers. Average delay of late payers 3 days. Employers are reminded regularly of their legal obligations to pay on time and the possibility (under the 2007 Admin Regs) of billing them for extra charges if unnecessary additional work is created for APF. |                    |
| Year End update procedures (conts & salaries received by 31/08/2010)                          |                                             |  | G | Admin      | 81%                | 100%             | 100%                | All Pen Conts and Pen Rems now received however B&NES were very late in submitting theirs and the first return was inaccurate.                                                                                                                                                                                                                           |                    |
| No. of customer errors (due to incomplete data)                                               |                                             |  | G | Admin      | 2%                 | 3%               | 2%                  | Acceptable error level                                                                                                                                                                                                                                                                                                                                   |                    |
| Resource Perspective                                                                          |                                             |  |   |            |                    |                  |                     |                                                                                                                                                                                                                                                                                                                                                          | _                  |
| % Supplier Invoices paid within 30 day or mutually agreed terms                               |                                             |  | G | Admin      | 91%                | 94%              | 95.34%              | Business Financial Services (inc Pensions) figure is marginally below target                                                                                                                                                                                                                                                                             |                    |
| Temp Staff levels (% of workforce)                                                            |                                             |  | G | All        | 0.40%              | 3%               | 5.26%               | Above target - due to temporary admin assistant post from July to fill in for another temp who is covering for staff maternity leave. Post ceased November 26th 2010                                                                                                                                                                                     | Chart 3            |
| % of IT plan achieved against target                                                          |                                             |  | R | Tech & Dev | 24%                | 100% (25% p/q)   | 20%                 | EDI progress remains slow. However, encouraging signs from 2 unitaries who are in talks with their payroll providers to provide standard reports. The new Admin Strategy will be used to encourage employers to provide information electronically as the norm -targets to comply set for April 2012 (med/large) and October 2012 (med/large)            |                    |