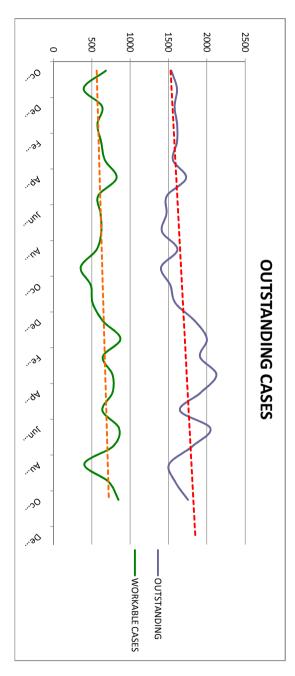

## **People Perspective**

| People Perspective                                                                            |                                             |  |   |            |                    |                  |                     |                                                                                                                                                                                                                                                                                                                                                          |                    |
|-----------------------------------------------------------------------------------------------|---------------------------------------------|--|---|------------|--------------------|------------------|---------------------|----------------------------------------------------------------------------------------------------------------------------------------------------------------------------------------------------------------------------------------------------------------------------------------------------------------------------------------------------------|--------------------|
| Health & Safety Compliance                                                                    |                                             |  | G | All        | 100%               | 100%             | 100%                | Should always be 100%                                                                                                                                                                                                                                                                                                                                    |                    |
| % of staff with Investor in People Award (IIP)                                                |                                             |  | G | All        | 0%                 | 100%             | 100%                | n/a - reassessment due in November 2010                                                                                                                                                                                                                                                                                                                  |                    |
| % of new staff leaving within 3 months of joining                                             |                                             |  | G | All        | 0%                 | 4%               | 0%                  | No leavers in this period                                                                                                                                                                                                                                                                                                                                |                    |
| % of staff with up to date Performance Reviews                                                |                                             |  | G | All        | 97%                | 100%             | n/a                 | None due in this period                                                                                                                                                                                                                                                                                                                                  |                    |
| % Sickness Absence a)                                                                         | Sickness Absence a) Short Term b) Long Term |  | G | All        | 2.50%              | a) 3%<br>b) 3%   | a) 1.28%<br>b) 0%   | Ahead of APF target and well ahead of corporate target of 5%                                                                                                                                                                                                                                                                                             | Chart 3            |
| % of staff with an up to date training plan                                                   |                                             |  | G | All        | 100%               | 100%             | 100%                | Each person has a Personal Development Plan Folder. Program of courses (internal & external) in place for 2009/10. Training needs identified at performance reviews.                                                                                                                                                                                     |                    |
| Process Perspective                                                                           |                                             |  |   |            |                    |                  |                     |                                                                                                                                                                                                                                                                                                                                                          |                    |
| a) 5 Services actually delivered & b) electronically & services capa of delivery to members   |                                             |  | Α | Admin      | a) 0.3%<br>b) 100% | a) 4%<br>b) 100% | a) 0.3%<br>b) 100%  | a)0.03% represents the members who agreed receive the Newsletter electronically. Former Gandlake initiative (now Heywood) means that over 1500 members are happy to receive info electronically b) Section able to deliver all targeted services electronically                                                                                          |                    |
| % Telephone answered within 20 seconds                                                        |                                             |  | G | Admin      | 99%                | 98%              | 99.18%              | 7774 calls, 7711 answered within 20 seconds                                                                                                                                                                                                                                                                                                              | Graph 4            |
| % Complaints dealt with within Corporate Standards                                            |                                             |  | G | Admin      | 100%               | 100%             | 100%                | Should never be less than 100%                                                                                                                                                                                                                                                                                                                           |                    |
| Letters answered within corporate standard                                                    |                                             |  | G | Admin      | 95%                | 95%              | 100%                | Ahead of target                                                                                                                                                                                                                                                                                                                                          |                    |
| Maintain work in progress/outstanding at below 10%                                            |                                             |  | G | Admin      | 10.59%             | 10%              | 4.72%               | 3864 Created, 3678 cleared ( 95.18.% leaving 4.72% of workload outstanding). Ahead of target.                                                                                                                                                                                                                                                            | Graphs 5<br>6 & 7) |
| Collection of Pension Contributions:- a) % Received late b) Total Value of late contributions |                                             |  | G | Accounts   | a) 6% b) 0.05%     | a) 0% b) 0%      | a) 2.5%<br>b) 0.05% | Av of less than 3 out of 108 employers sent their contributions in late. No persistent late-payers. Average delay of late payers 3 days. Employers are reminded regularly of their legal obligations to pay on time and the possibility (under the 2007 Admin Regs) of billing them for extra charges if unnecessary additional work is created for APF. |                    |
| Year End update procedures (conts & salaries received by 31/08/2010)                          |                                             |  | G | Admin      | 81%                | 100%             | 100%                | All Pen Conts and Pen Rems now received however B&NES were very late in submitting theirs and the first return was inaccurate.                                                                                                                                                                                                                           |                    |
| No. of customer errors (due to incomplete data)                                               |                                             |  | G | Admin      | 2%                 | 3%               | 2%                  | Acceptable error level                                                                                                                                                                                                                                                                                                                                   |                    |
| Resource Perspective                                                                          |                                             |  |   |            |                    |                  |                     |                                                                                                                                                                                                                                                                                                                                                          | _                  |
| % Supplier Invoices paid within 30 day or mutually agreed terms                               |                                             |  | G | Admin      | 91%                | 94%              | 95.34%              | Business Financial Services (inc Pensions) figure is marginally below target                                                                                                                                                                                                                                                                             |                    |
| Temp Staff levels (% of workforce)                                                            |                                             |  | G | All        | 0.40%              | 3%               | 5.26%               | Above target - due to temporary admin assistant post from July to fill in for another temp who is covering for staff maternity leave. Post ceased November 26th 2010                                                                                                                                                                                     | Chart 3            |
| % of IT plan achieved against target                                                          |                                             |  | R | Tech & Dev | 24%                | 100% (25% p/q)   | 20%                 | EDI progress remains slow. However, encouraging signs from 2 unitaries who are in talks with their payroll providers to provide standard reports. The new Admin Strategy will be used to encourage employers to provide information electronically as the norm -targets to comply set for April 2012 (med/large) and October 2012 (med/large)            |                    |