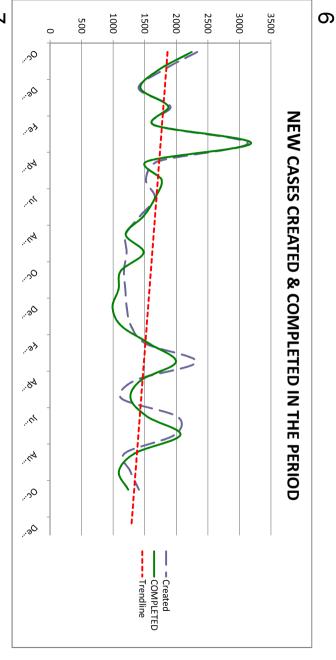

## **People Perspective**

| People Perspective                                                                            |                                             |  |   |            |                    |                  |                     |                                                                                                                                                                                                                                                                                                                                                          |                    |
|-----------------------------------------------------------------------------------------------|---------------------------------------------|--|---|------------|--------------------|------------------|---------------------|----------------------------------------------------------------------------------------------------------------------------------------------------------------------------------------------------------------------------------------------------------------------------------------------------------------------------------------------------------|--------------------|
| Health & Safety Compliance                                                                    |                                             |  | G | All        | 100%               | 100%             | 100%                | Should always be 100%                                                                                                                                                                                                                                                                                                                                    |                    |
| % of staff with Investor in People Award (IIP)                                                |                                             |  | G | All        | 0%                 | 100%             | 100%                | n/a - reassessment due in November 2010                                                                                                                                                                                                                                                                                                                  |                    |
| % of new staff leaving within 3 months of joining                                             |                                             |  | G | All        | 0%                 | 4%               | 0%                  | No leavers in this period                                                                                                                                                                                                                                                                                                                                |                    |
| % of staff with up to date Performance Reviews                                                |                                             |  | G | All        | 97%                | 100%             | n/a                 | None due in this period                                                                                                                                                                                                                                                                                                                                  |                    |
| % Sickness Absence a)                                                                         | Sickness Absence a) Short Term b) Long Term |  | G | All        | 2.50%              | a) 3%<br>b) 3%   | a) 1.28%<br>b) 0%   | Ahead of APF target and well ahead of corporate target of 5%                                                                                                                                                                                                                                                                                             | Chart 3            |
| % of staff with an up to date training plan                                                   |                                             |  | G | All        | 100%               | 100%             | 100%                | Each person has a Personal Development Plan Folder. Program of courses (internal & external) in place for 2009/10. Training needs identified at performance reviews.                                                                                                                                                                                     |                    |
| Process Perspective                                                                           |                                             |  |   |            |                    |                  |                     |                                                                                                                                                                                                                                                                                                                                                          |                    |
| a) 5 Services actually delivered & b) electronically & services capa of delivery to members   |                                             |  | Α | Admin      | a) 0.3%<br>b) 100% | a) 4%<br>b) 100% | a) 0.3%<br>b) 100%  | a)0.03% represents the members who agreed receive the Newsletter electronically. Former Gandlake initiative (now Heywood) means that over 1500 members are happy to receive info electronically b) Section able to deliver all targeted services electronically                                                                                          |                    |
| % Telephone answered within 20 seconds                                                        |                                             |  | G | Admin      | 99%                | 98%              | 99.18%              | 7774 calls, 7711 answered within 20 seconds                                                                                                                                                                                                                                                                                                              | Graph 4            |
| % Complaints dealt with within Corporate Standards                                            |                                             |  | G | Admin      | 100%               | 100%             | 100%                | Should never be less than 100%                                                                                                                                                                                                                                                                                                                           |                    |
| Letters answered within corporate standard                                                    |                                             |  | G | Admin      | 95%                | 95%              | 100%                | Ahead of target                                                                                                                                                                                                                                                                                                                                          |                    |
| Maintain work in progress/outstanding at below 10%                                            |                                             |  | G | Admin      | 10.59%             | 10%              | 4.72%               | 3864 Created, 3678 cleared ( 95.18.% leaving 4.72% of workload outstanding). Ahead of target.                                                                                                                                                                                                                                                            | Graphs 5<br>6 & 7) |
| Collection of Pension Contributions:- a) % Received late b) Total Value of late contributions |                                             |  | G | Accounts   | a) 6% b) 0.05%     | a) 0% b) 0%      | a) 2.5%<br>b) 0.05% | Av of less than 3 out of 108 employers sent their contributions in late. No persistent late-payers. Average delay of late payers 3 days. Employers are reminded regularly of their legal obligations to pay on time and the possibility (under the 2007 Admin Regs) of billing them for extra charges if unnecessary additional work is created for APF. |                    |
| Year End update procedures (conts & salaries received by 31/08/2010)                          |                                             |  | G | Admin      | 81%                | 100%             | 100%                | All Pen Conts and Pen Rems now received however B&NES were very late in submitting theirs and the first return was inaccurate.                                                                                                                                                                                                                           |                    |
| No. of customer errors (due to incomplete data)                                               |                                             |  | G | Admin      | 2%                 | 3%               | 2%                  | Acceptable error level                                                                                                                                                                                                                                                                                                                                   |                    |
| Resource Perspective                                                                          |                                             |  |   |            |                    |                  |                     |                                                                                                                                                                                                                                                                                                                                                          | _                  |
| % Supplier Invoices paid within 30 day or mutually agreed terms                               |                                             |  | G | Admin      | 91%                | 94%              | 95.34%              | Business Financial Services (inc Pensions) figure is marginally below target                                                                                                                                                                                                                                                                             |                    |
| Temp Staff levels (% of workforce)                                                            |                                             |  | G | All        | 0.40%              | 3%               | 5.26%               | Above target - due to temporary admin assistant post from July to fill in for another temp who is covering for staff maternity leave. Post ceased November 26th 2010                                                                                                                                                                                     | Chart 3            |
| % of IT plan achieved against target                                                          |                                             |  | R | Tech & Dev | 24%                | 100% (25% p/q)   | 20%                 | EDI progress remains slow. However, encouraging signs from 2 unitaries who are in talks with their payroll providers to provide standard reports. The new Admin Strategy will be used to encourage employers to provide information electronically as the norm -targets to comply set for April 2012 (med/large) and October 2012 (med/large)            |                    |